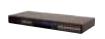

# **External Power Distribution Units (PDUs)**

| External Rack Power Distribution Units<br>For use with Smart-UPS RT 3000/5000/6000/8000/10000VA models |                                                                                                           |        |                 |             |               |         |  |
|--------------------------------------------------------------------------------------------------------|-----------------------------------------------------------------------------------------------------------|--------|-----------------|-------------|---------------|---------|--|
| Model                                                                                                  | Description                                                                                               | Part # | Mount/hight     | Input       | Output        | Voltage |  |
| Basic Rack PDU                                                                                         | Provides power outlets for rack equipment                                                                 | AP9559 | Horizontal/1 U  | IEC320 C-20 | 10xC13, 2xC19 | 230/16A |  |
|                                                                                                        |                                                                                                           | AP9565 | Vertical/Zero U | IEC320 C-20 | 12xC13        | 230/16A |  |
|                                                                                                        |                                                                                                           | AP9554 | Vertical/Zero U | IEC320 C-20 | 14xC13        | 230/16A |  |
|                                                                                                        |                                                                                                           | AP9568 | Vertical/Zero U | IEC320 C-20 | 15xC13        | 230/10A |  |
|                                                                                                        |                                                                                                           | AP7552 | Vertical/Zero U | IEC320 C-20 | 20xC13, 4xC19 | 230/16A |  |
| Metered Rack PDU                                                                                       | Monitors the aggregate power consumption via a digital display. Provides power outlets for rack equipment | AP7852 | Vertical/Zero U | IEC320 C-20 | 20xC13, 4xC19 | 230/16A |  |

AP7852