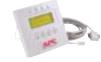

#### INFORMATIVE LED DISPLAY PROVIDES STATUS AT A GLANCE

- (A) Load Display shows the power being drawn by the load so you can avoid exceeding capacity.
- On-line LED lights when the UPS is drawing utility power and performing double conversion to supply clean power.
- **On-Battery LED** lights and alarm sounds when the UPS is supplying battery power to the load.
- Bypass LED lights when unit is operating in bypass mode.
- Overload LED lights and alarm sounds when the load connected to the UPS exceeds capacity.
- Fault LED lights when unit is experiencing an internal fault.

- Replace Battery lights and alarm sounds when the UPS battery is nearly dead and must be replaced (typically within 30 days).
- Battery Charge/Line Voltage displays both present battery charge as a percentage of battery capacity and utility line voltage. Alarm sounds upon low battery condition.
- Off Button turns off the UPS and the load and is designed to prevent accidental shutdowns.
- On/test button turns on the UPS and activates the UPS self-test and utility line voltage displays.

Display can be rotated 90° for correct orientation as unit is shifted from tower to rack configuration.