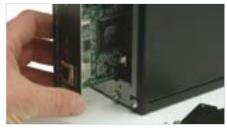

## Terminal Mode Programmability is a

menu-driven interface that allows quick and easy configuration of the UPS. Ideal for users not using PowerChute<sup>®</sup> software or a management card.

**Built-in SmartSlot** houses APC's accessory cards, which increase overall system manageability through timely notification of hazardous conditions.

APC accessory cards can be inserted into the built-in SmartSlot to allow monitoring of power conditions. The Smart-UPS RT 5000, 8000, and 10,000 units ship bundled with the Web/SNMP Management Card