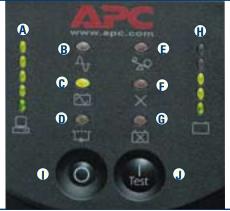

#### INFORMATIVE LED DISPLAY PROVIDES STATUS AT A GLANCE

- (A) Load Display shows the power being drawn by the load so you can avoid exceeding capacity.
- On-line LED lights when the UPS is drawing utility power and performing double conversion to supply clean power.
- **On-Battery LED** lights and alarm sounds when the UPS is supplying battery power to the load.
- Bypass LED lights when unit is operating in bypass mode.
- Overload LED lights and alarm sounds when the load connected to the UPS exceeds capacity.
- Fault LED lights when unit is experiencing an internal fault.

- Replace Battery lights and alarm sounds when the UPS battery is nearly dead and must be replaced (typically within 30 days).
- Battery Charge/Line Voltage displays both present battery charge as a percentage of battery capacity and utility line voltage. Alarm sounds upon low battery condition.
- Off Button turns off the UPS and the load and is designed to prevent accidental shutdowns.
- On/test button turns on the UPS and activates the UPS self-test and utility line voltage displays.

Display can be rotated 90° for correct orientation as unit is shifted from tower to rack configuration.