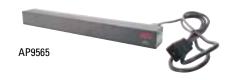

# **External Power Distribution Units (PDUs)**

| External Rack Power Distribution Units<br>For use with Smart-UPS RT 3000/5000/6000/8000/10000VA models |                                                                                                           |        |                 |             |               |         |  |
|--------------------------------------------------------------------------------------------------------|-----------------------------------------------------------------------------------------------------------|--------|-----------------|-------------|---------------|---------|--|
| Model                                                                                                  | Description                                                                                               | Part # | Mount/hight     | Input       | Output        | Voltage |  |
| Basic Rack PDU                                                                                         | Provides power outlets for rack equipment                                                                 | AP9559 | Horizontal/1 U  | IEC320 C-20 | 10xC13, 2xC19 | 230/16A |  |
|                                                                                                        |                                                                                                           | AP9565 | Vertical/Zero U | IEC320 C-20 | 12xC13        | 230/16A |  |
|                                                                                                        |                                                                                                           | AP9554 | Vertical/Zero U | IEC320 C-20 | 14xC13        | 230/16A |  |
|                                                                                                        |                                                                                                           | AP9568 | Vertical/Zero U | IEC320 C-20 | 15xC13        | 230/10A |  |
|                                                                                                        |                                                                                                           | AP7552 | Vertical/Zero U | IEC320 C-20 | 20xC13, 4xC19 | 230/16A |  |
| Metered Rack PDU                                                                                       | Monitors the aggregate power consumption via a digital display. Provides power outlets for rack equipment | AP7852 | Vertical/Zero U | IEC320 C-20 | 20xC13, 4xC19 | 230/16A |  |