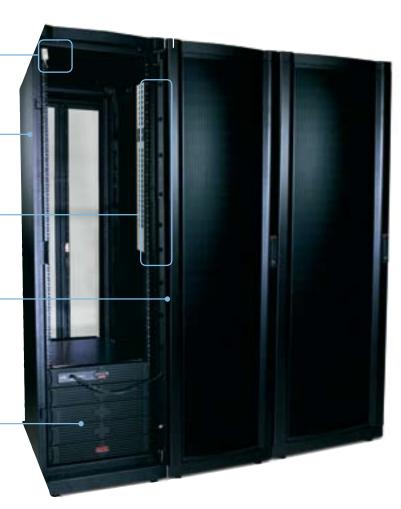

#### INFORMATIVE LED DISPLAY PROVIDES STATUS AT A GLANCE

- (A) Load Display shows the power being drawn by the load so you can avoid exceeding capacity.
- On-line LED lights when the UPS is drawing utility power and performing double conversion to supply clean power.
- **On-Battery LED** lights and alarm sounds when the UPS is supplying battery power to the load.
- Bypass LED lights when unit is operating in bypass mode.
- Overload LED lights and alarm sounds when the load connected to the UPS exceeds capacity.
- Fault LED lights when unit is experiencing an internal fault.

- Replace Battery lights and alarm sounds when the UPS battery is nearly dead and must be replaced (typically within 30 days).
- Battery Charge/Line Voltage displays both present battery charge as a percentage of battery capacity and utility line voltage. Alarm sounds upon low battery condition.
- Off Button turns off the UPS and the load and is designed to prevent accidental shutdowns.
- On/test button turns on the UPS and activates the UPS self-test and utility line voltage displays.

Display can be rotated 90° for correct orientation as unit is shifted from tower to rack configuration.