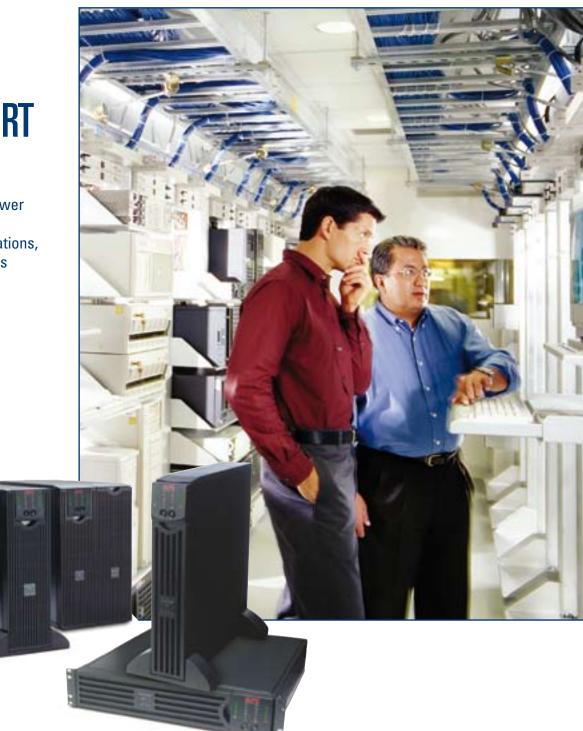

# **Smart-UPS®RT**

# 220/230/240V

Versatile, high density power protection for computer networks, telecommunications, and industrial applications

# Overview

Smart-UPS® RT is a family of high performance UPSs for servers, networking equipment, telecommunication systems, industrial and medical equipment, and other mission-critical applications. The Smart-UPS RT is based on the field-proven, industry-leading Smart-UPS functionality, but features double conversion on-line topology, which delivers tight voltage and frequency regulation, zero transfer time to and from battery, and input power factor correction.

# **Adaptability**

Rack/Tower Convertible gives Smart-UPS RT a flexible form factor enabling integration into a wide variety of end-user environments.