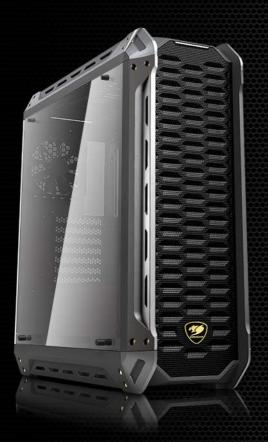

TRANSPARENT FORTRESS MID TOWER

ideal of gaming case. With a powerful design (including two full tempered glass side covers) and support for up to four radiators, eight fans and three 400mm graphics cards, Panzer will house the gaming system of your dreams.

## PLENTY OF COOLING

Up to four radiators (front or top maximum radiator length up to 360mm) Up to eight 120mm fans Pro-cooling mesh design

Metallic Design of Military Inspiration Cover for the PSU that keeps your build aesthetics clean Tempered Glass Right/Left Cover for Full Internal View