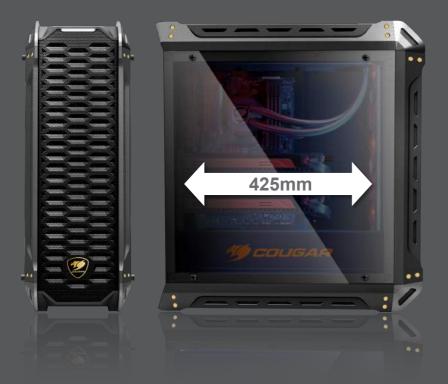

## LOTS OF SPACE, LOTS OF CHOICE MOTHERBOARD

Four different motherboard form factors: Mini ITX / Micro ATX / ATX / CEB

**GRAPHICS** 

7 expansion slots

Up to 3 graphics cards

Graphics card length up to 425 mm (400mm with frontal fans)

| Model Name                                                  | PANZER                                                                                                                             |
|-------------------------------------------------------------|------------------------------------------------------------------------------------------------------------------------------------|
| Case Form Factor                                            | Middle Tower                                                                                                                       |
| Dimensions                                                  | 208 (W) x 565 (H) x 520 (D)mm                                                                                                      |
| Motherboard Suport                                          | Mini ITX / Micro ATX / ATX / CEB                                                                                                   |
| Case Drive Bays                                             | 3.5" : 2<br>2.5" : 4+2 (converted from 3.5" drive bays)                                                                            |
| I/O Panel                                                   | USB3.0 x 2 / USB2.0 x 2<br>Mic x 1 / Audio x 1                                                                                     |
| Total Fan                                                   | max. 8                                                                                                                             |
| Cooling System (Fan)                                        | Front : 120mm x 3 / 140mm x 2<br>Top : 120mm x 3 / 140mm x 2<br>Rear : 120mm x 1 (pre-installed)<br>Bottom : 120mm x 1             |
| Cable Management                                            | Yes                                                                                                                                |
| Water Cooling Support                                       | Front: 360mm / 280mm / 240mm / 140mm / 120mm<br>Top: 360mm / 280mm / 240mm / 140mm / 120mm<br>Rear: 120mm x 1<br>Bottom: 120mm x 1 |
| Expansion Slots                                             | 7                                                                                                                                  |
| Max. Graphic Card Length 400mm (425mm without frontal fans) |                                                                                                                                    |
| Max. CPU Cooler Height                                      | 160mm                                                                                                                              |
| PSU                                                         | Standard ATX PS2                                                                                                                   |